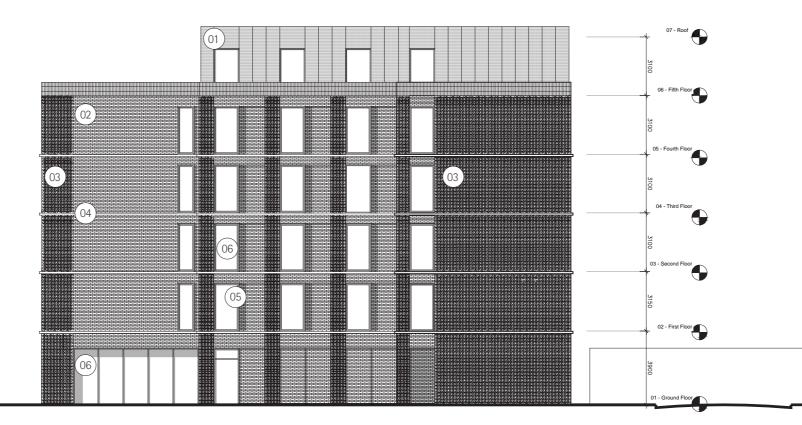

## MATERIALS :

(01) Brushed stainless steel rain screen cladding.

(02) Engineer Brick - Petrol Blue, variation in tone.

(03) Brick corbel pattern to piers.

- 04) Projecting pale white tone band, square profile.
- 05 Brushed rose gold , projecting window reveal/ window profile framing glazing to bedrooms bedrooms.
- (06) Low emissivity, high performing glass.

## <u>Scale 1:200 - East facing elevation</u>

Aros Architects Jerwood Space 171 Union Street London SE1 0LN

Telephone +44(0)20 7928 2444 Facsimile +44(0)20 7928 2450

Email

info@arosarchitects.com Website

www.arosarchitects.com

ommencement of work. arlier revision suffix. e and costs of any

| Project |          |         |       |
|---------|----------|---------|-------|
| London  | Southend | Airport | Hotel |

Title

Proposed East Facing Elevation